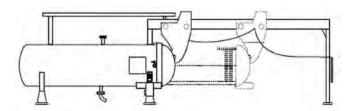

## RETRACTABLE BUNDLE

## HORIZONTAL PRESSURE LEAF FILTER SYSTEMS

This filter system has been designed with a retractable bundle. The bundle with the installed pressure filter leaf elements can be moved in and out of the the filter body without the system being displaced.

## Retractable bundle.

The shell doesn't move; the bundle with filter elements move in and out of the shell.