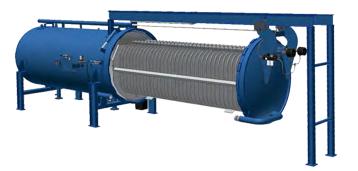

## RETRACTABLE BUNDLE

## HORIZONTAL PRESSURE LEAF FILTER SYSTEMS

This filter system has been designed with a retractable bundle. The bundle with the installed pressure filter leaf elements can be moved in and out of the the filter body without the system being displaced.

## Retractable bundle.

The shell doesn't move; the bundle with filter elements move in and out of the shell.