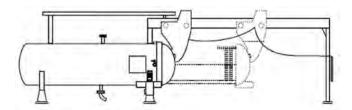

## RETRACTABLE BUNDLE

## HORIZONTAL PRESSURE LEAF FILTER SYSTEMS

This filter system has been designed with a retractable bundle. The bundle with the installed pressure filter leaf elements can be moved in and out of the the filter body without the system being displaced.

## Retractable bundle.

The shell doesn't move; the bundle with filter elements move in and out of the shell.