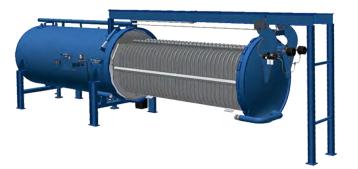

## RETRACTABLE BUNDLE

## HORIZONTAL PRESSURE LEAF FILTER SYSTEMS

This filter system has been designed with a retractable bundle. The bundle with the installed pressure filter leaf elements can be moved in and out of the the filter body without the system being displaced.

## Retractable bundle.

The shell doesn't move; the bundle with filter elements move in and out of the shell.