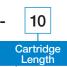

#### **DIMENSIONAL INFORMATION**

| N1 | Inlet  |
|----|--------|
| N2 | Outlet |
| N3 | Vent   |
| N4 | Drain  |

| Model   | Α   | В   |
|---------|-----|-----|
| AFL1-10 | 369 | 106 |
| AFL1-20 | 623 | 106 |

#### **ORDERING INFORMATION**