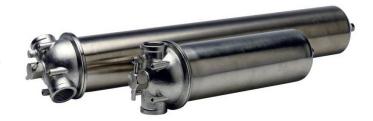

## SINGLE CARTRIDGE FILTER HOUSINGS

The AFL1 stainless steel cartridge filter housing is designed to accommodate a single filter cartridge.

The spring seal construction allows for small deviations in cartridge length. The closure avoids the need for using tools for changing the filter cartridge. The filter cartridge housings are suitable for filtering non-dangerous liquids and conforms to the PED 2014/68/EU article 4, paragraph 3.

#### **FEATURES**

- Suitable for a single DOE cartridge
- Closure with T-handle or with tri-clamp
- No tools required for changing the filter cartridge
- All stainless steel 316 construction
- Vent and drain plugs are standard
- Available on-request: single cartridge filter housing configuration suitable for X3 end-caps or with tri-clamp closure for DOE