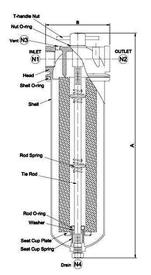

#### STANDARD SPECIFICATION

- PED 2014/68/EU: article 4 paragraph 3
- Maximum vapor pressure: < 0.5 bar(g)
- Maximum (operating) pressure: 10 bar at 25 oC
- Maximum (operating) temperature: 90 oC
- Filter housing material: stainless steel 316
- Head: stainless steel 316
- O-ring material: standard FPM, available on-request EPDM
- Standard design: internal construction is designed to suit Double Open End (DOE) or X0, X4 or X9 filter cartridges

#### **DIMENSIONAL INFORMATION**

| N1 | Inlet  |
|----|--------|
| N2 | Outlet |
| N3 | Vent   |
| N4 | Drain  |

| Model   | Α   | В   |
|---------|-----|-----|
| AFL1-10 | 369 | 106 |
| AFL1-20 | 623 | 106 |