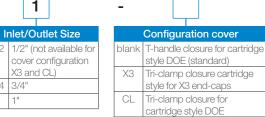

RMATION**



| N1 | Inlet  |
|----|--------|
| N2 | Outlet |
| N3 | Vent   |
| N4 | Drain  |

| Model   | Α   | В   |
|---------|-----|-----|
| AFL1-10 | 369 | 106 |
| AFL1-20 | 623 | 106 |

Dimensions in mm except where noted.
Due to our continuing program of product improvement, dimensions and specifications are for reference only and subject to change without prior notice.

We understand that our customers face complex processes and a standard filter housing may not be a suitable solution.

Our range caters for the most demanding applications and includes horizontal & vertical pressure leaf filters, the Cricketfilter® as well as process filtration spares.

Our team of experts can assist you find the perfect solution to your specific requirements.

#### **ORDERING INFORMATION**