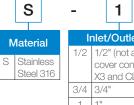

#### STANDARD SPECIFICATION

- PED 2014/68/EU: article 4 paragraph 3
- Maximum vapor pressure: < 0.5 bar(g)
- Maximum (operating) pressure: 10 bar at 25 oC
- Maximum (operating) temperature: 90 oC
- Filter housing material: stainless steel 316
- Head: stainless steel 316
- O-ring material: standard FPM, available on-request EPDM
- Standard design: internal construction is designed to suit Double Open End (DOE) or X0, X4 or X9 filter cartridges

#### **ORDERING INFORMATION**