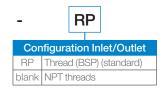

ATION**



| N1 | Inlet  |
|----|--------|
| N2 | Outlet |
| N3 | Vent   |
| N4 | Drain  |

| Model   | Α   | В   |
|---------|-----|-----|
| AFL1-10 | 369 | 106 |
| AFL1-20 | 623 | 106 |

Dimensions in mm except where noted.
Due to our continuing program of product improvement, dimensions and specifications are for reference only and subject to change without prior notice.

We understand that our customers face complex processes and a standard filter housing may not be a suitable solution.

Our range caters for the most demanding applications and includes horizontal & vertical pressure leaf filters, the Cricketfilter® as well as process filtration spares.

Our team of experts can assist you find the perfect solution to your specific requirements.

#### **ORDERING INFORMATION**